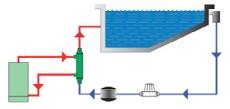

## **CNSS Series - Stainless Steel Pool Heat Exchangers**

The use of external sources of heat as a means of swimming pool heating has increased significantly over the past decade.

Indirect pool heating is also become increasingly popular and is growing with alternative heating applications such as hydronic heating, solar thermal, geothermal and biomass heating.

These alternative heating applications are energy efficient and will to grow in popularity due to rising energy prices. Bowman CNSS Series Stainless Steel Pool Heat Exchangers are ideal for heating chlorinated and bromine pools. The units are also widely used in the rapidly growing freshwater aquaculture and aquaponics applications.

These units are designed to handle the large flow rates created by pool pumps with minimal pressure loss.

The Bowman CNSS Series Stainless Steel series is available in 200,000 and 400,000 btu/hr capacities.