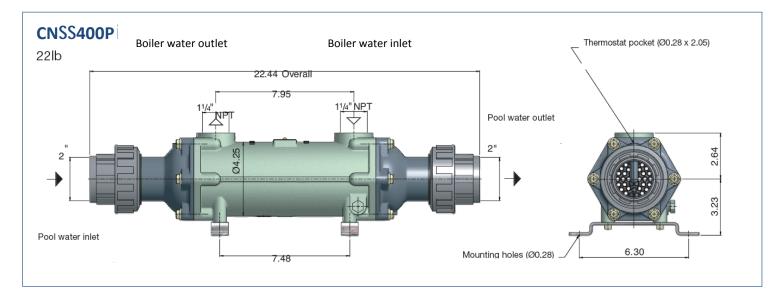

#### Capacity CNSS200P

CNSS400P

200,000 BTU/Hr\* 400,000 BTU/Hr\*

**Quick Sizing Reference \*\*** CNSS200P - for pools up to 23,000 US Gallons\*

CNSS400P - for pools up to 46,000 US Gallons\*

\* Based on boiler water temperature at 180°F \*\* Based on pool temperature at 84°F