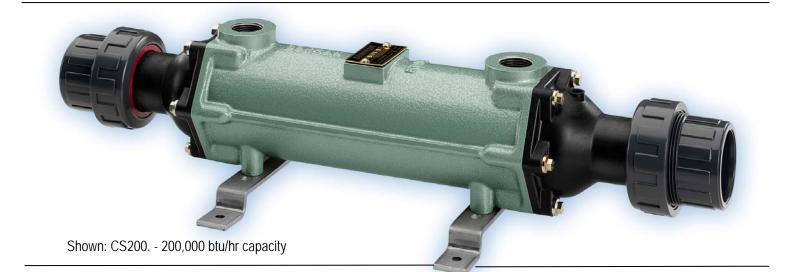

These units are designed to handle the large flow rates created by pool pumps with minimal pressure loss.

The Bowman CNSS Series Stainless Steel series is available in 200,000 and 400,000 btu/hr capacities.

#### Capacity CNSS200P

CNSS400P

200,000 BTU/Hr\* 400,000 BTU/Hr\*

**Quick Sizing Reference \*\*** CNSS200P - for pools up to 23,000 US Gallons\*

CNSS400P - for pools up to 46,000 US Gallons\*

\* Based on boiler water temperature at 180°F \*\* Based on pool temperature at 84°F