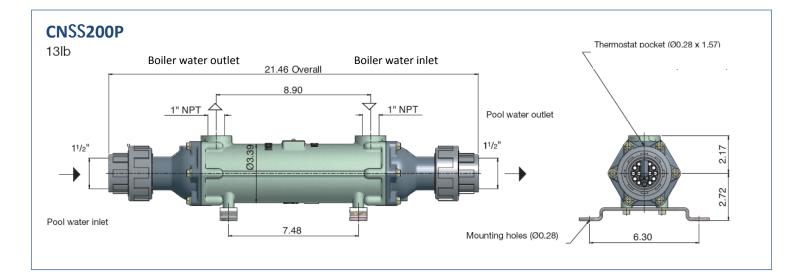

#### Capacity CNSS200P

CNSS400P

200,000 BTU/Hr\* 400,000 BTU/Hr\*

**Quick Sizing Reference \*\*** CNSS200P - for pools up to 23,000 US Gallons\*

CNSS400P - for pools up to 46,000 US Gallons\*

\* Based on boiler water temperature at 180°F \*\* Based on pool temperature at 84°F